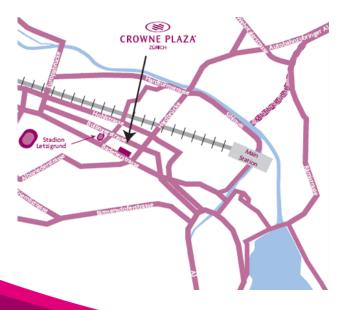

#### **Crowne Plaza Zurich**

Badenerstrasse 420

8040 Zurich, Switzerland

#### FROM A3 CHUR / SAN BERNARDINO

After the end of the highway, when entering Zurich city, go further approximately 1km on the transit road Bern / Basel / Flughafen until the crossroad with Badenerstrasse directions Schlieren / Albisrieden. Turn left into Badenerstrasse and after 1km you will find the hotel on your right.

#### FROM A1 / A2 BERN / BASEL / GENEVA

After the the end of the highway, when entering Zurich city, take the road directions Luzern / Chur / Hardplatz, then turn right across the Duttweiler bridge direction to Letzigrund Soccer-stadium, at the marker Crowne Plaza Parking turn left.

#### FROM AIRPORT / BÜLACH / WINTERTHUR / ST. GALLEN

Remain on the transit road Zürich-City through Schoeneichtunnel, take the road directions Chur / Luzern across the Hardbrücke, after the bridge take the right-lane until Albisriederplatz, then turn right into Badenerstrasse, after 200m you find the hotel on your right.

#### FROM HAUPTBAHNHOF – MAIN TRAIN STATION

Take the tram number 3, green line, (Direction Albisrieden) until Albisriederplatz. Go straight on Badenerstrasse and follow the tram line 2, after 200m you will find the Crowne Plaza Zurich on your right. **FROM LAKE ZURICH / BELLEVUE / OR PARADEPLATZ** 

Take the tram number 2, red line, (Direction Farbhof) until Albisriederplatz. Go straight on Badenerstrasse and follow the tram line 2, after 200m you will find the Crowne Plaza Zurich on your right.